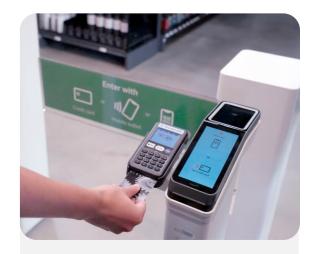

## Flexible entry methods

**Credit card** 

Mobile wallet

Payment partner app

Badge