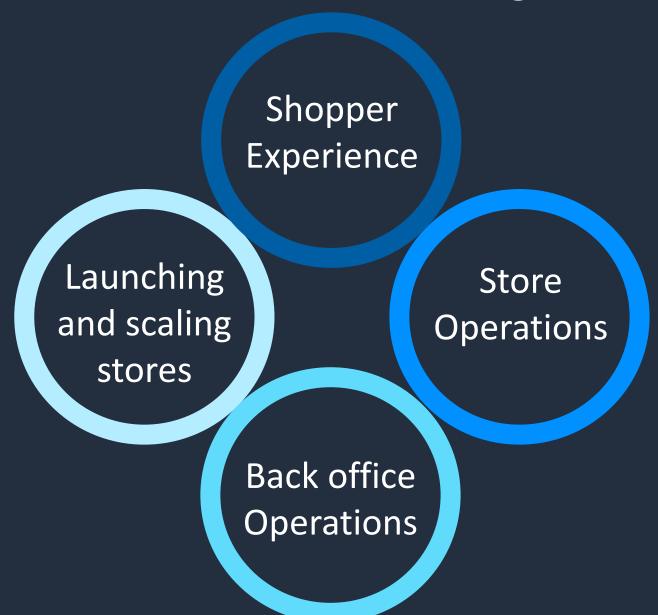

# The Just Walk Out technology shopper experience

#### **Convenient**

Extended access to fresh food and beverages

#### **Fast**

Enter, grab what you want, and get going

#### **Seamless**

Frictionless. No lines. No checkout

# The Just Walk Out technology <u>operator</u> experience

#### Reliable

Backed by Amazon's security, reliability, and technical support

#### **Scalable**

No limit on shoppers in-store or number of products

#### **Secure**

Controlled access via authorization at entry