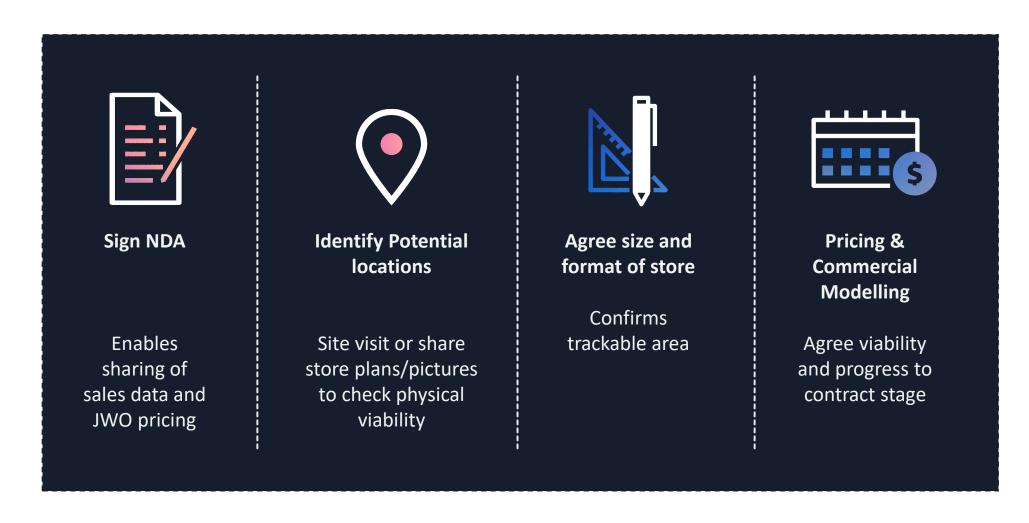

## Digital Integration Process - Pre-Onboarding

## **Typical Early Engagement Steps:**