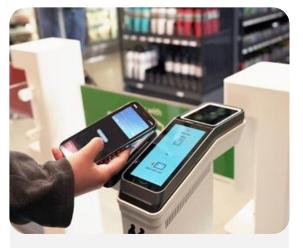

## Flexible entry methods

**Credit card** 

Mobile wallet

Payment partner app

Badge