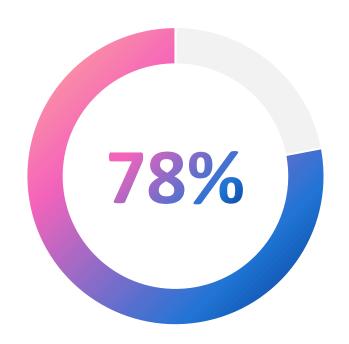

## **Customers prioritize convenience**

of customers would pay more for a convenient experience

of US customers have left a store due to frustration from waiting in line in the last 12 months

in lost sales from in-store abandonment

Source: Adyen and 451 Research analyzed data gathered from 1,003 consumers across the country aged 18 and up, along with 250 business-to-consumer retailers that operate in the U.S. —42 percent of which were fashion, 14 percent luxury brands, 14 percent beauty, and 30 percent hospitality.