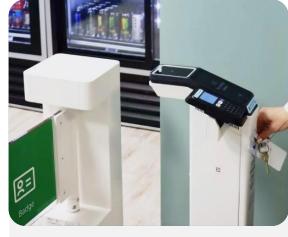

## Flexible entry methods

**Credit card** 

Mobile wallet

Payment partner app

Badge