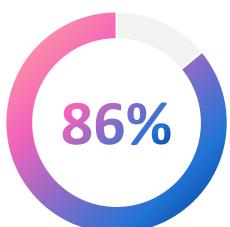

# Retailers are realizing the value—and investing in technology

of businesses think technology is critical for achieving organizational goals 1/3

of businesses think technology is critical for growth Almost

1/2

think it adds value to every part of the organization

Source: Gartner Digital Markets' 2023 SMB Tech Trends Survey; n = 1,526 Q34: How often does your organization invest in new technology