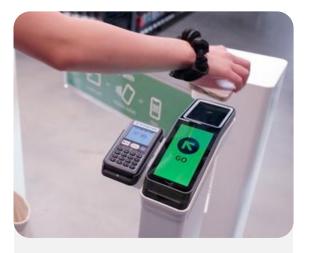

## Flexible entry methods

**Credit card** 

Mobile wallet

Payment partner app

Badge