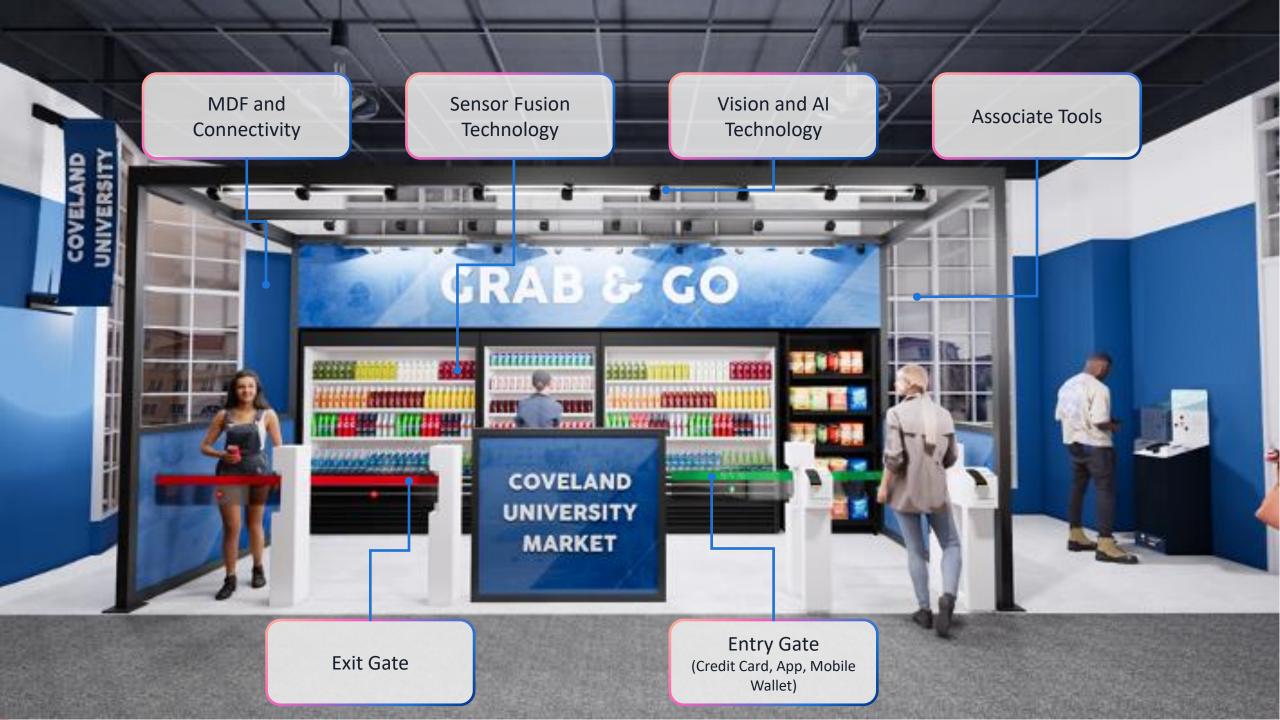

# The Just Walk Out technology shopper experience

# The Just Walk Out technology <u>operator</u> experience

#### Reliable

Backed by Amazon's security, reliability, and technical support

#### **Scalable**

No limit on shoppers in-store or number of products

#### **Secure**

Controlled access via authorization at entry